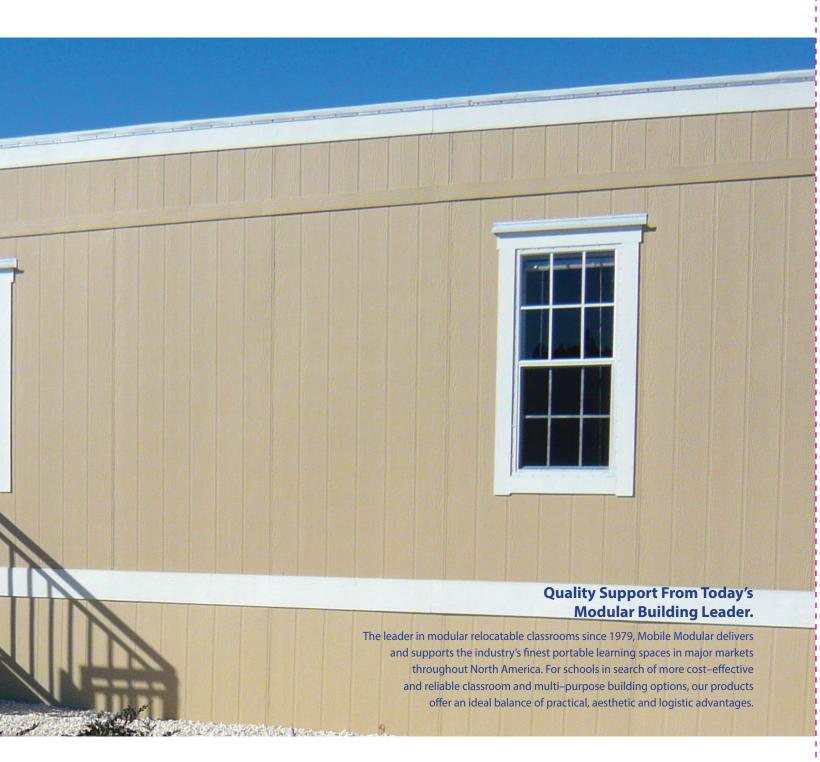

Mobile Modular offers the best maintained, most up to date fleet of modular office space systems available today for lease, rent or purchase for commercial needs. Durable, fully featured and energy efficient, our modular building systems deliver smart spaces when and where they count the most.

### Mobile Modular Relocatable Buildings Features

- 8 foot interior ceiling height
- HardiePanel® exterior siding
- Contrasting color HardieTrim®
- Heavy duty plywood floors
- Vinyl wrapped gypsum wall finish
- Upgraded T-grid suspended ceiling system Energy efficient HVAC system
- High performance building insulation
- general construction offices and carpet in sales offices and multi-floor complexes vapor barriera