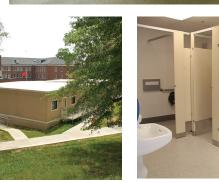

#### Optional Amenities Include

- ADA-accessible restrooms and showers
- Security bars and screens Galvanized aluminum stairs and ramps
- Custom exterior paint
- Interior furnishings